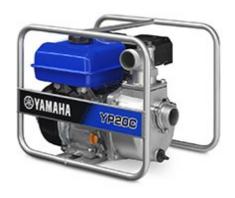

| TECHNICAL CHARACTERISTICS    | YP20C                  |
|------------------------------|------------------------|
| PUMP                         |                        |
| Connection Dia               | 2inch                  |
| Max. Suction Head (m)        | 8                      |
| Max. Delivery Volume (L/min) | 620                    |
| Total Head (m)               | 27                     |
| Connection Thread            | Outer Pipe Thread      |
| MOTOR                        |                        |
| Operating Time (h)           | 2                      |
| Fuel Tank Capacity (L)       | 3.6                    |
| Fuel                         | Unleaded petrol        |
| Rated Output (kW)            | 3.1 (4.2PS) / 3,600rpm |
| Displacement (cm3)           | 179                    |
| Engine type                  | 4 temps                |
| DIMENSIONS                   |                        |
| Dimensions (mm)              | 489 x 387 x 391        |
| Dry weight (Kg)              | 25.2                   |
| EQUIPMENTS                   | YP20C                  |
| 50 mm (2") connections       | MOTORS                 |