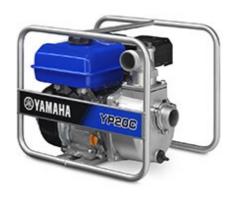

| TECHNICAL CHARACTERISTICS    | YP20C                  |
|------------------------------|------------------------|
| PUMP                         |                        |
| Connection Dia               | 2inch                  |
| Max. Suction Head (m)        | 8                      |
| Max. Delivery Volume (L/min) | 620                    |
| Total Head (m)               | 27                     |
| Connection Thread            | Outer Pipe Thread      |
| MOTOR                        |                        |
| Operating Time (h)           | 2                      |
| Fuel Tank Capacity (L)       | 3.6                    |
| Fuel                         | Unleaded petrol        |
| Rated Output (kW)            | 3.1 (4.2PS) / 3,600rpm |
| Displacement (cm3)           | 179                    |
| Engine type                  | 4 temps                |
| DIMENSIONS                   |                        |
| Dimensions (mm)              | 489 x 387 x 391        |
| Dry weight (Kg)              | 25.2                   |
| EQUIPMENTS                   | YP20C                  |
| 50 mm (2") connections       | MOTORS                 |