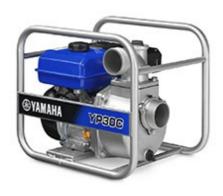

Ideal for agriculture and market gardening, YAMAHA motor pumps are reliable and efficient. Robust and lightweight, they have the advantage of not requiring priming, and are therefore effective from the start.

| TECHNICAL CHARACTERISTICS    | YP30C                  |
|------------------------------|------------------------|
| PUMP                         |                        |
| Connection Dia               | 3inch                  |
| Max. Suction Head (m)        | 8                      |
| Max. Delivery Volume (L/min) | 1.050                  |
| Total Head (m)               | 27                     |
| Connection Thread            | Outer Pipe Thread      |
| MOTOR                        |                        |
| Starting Method              | Manual                 |
| Operating Time (h)           | 2                      |
| Fuel Tank Capacity (L)       | 3.6                    |
| Fuel                         | Unleaded petrol        |
| Rated Output (kW)            | 3.1 (4.2PS) / 3,600rpm |
| Displacement (cm3)           | 179                    |
| Engine type                  | 4 temps                |
| DIMENSIONS                   |                        |
| Dimensions (mm)              | 528 x 412 x 448        |
| Dry weight (Kg)              | 28.7                   |
|                              | MOTORS                 |
| Dimensions (mm)              | 528 x 412 x 448        |
| Dry weight (Kg)              | 28.7                   |
| EQUIPMENTS                   | YP30C                  |
| 50 mm (2") connections       | ✓                      |