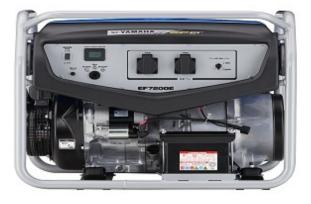

| TECHNICAL CHARACTERISTICS | EF7200E                                  |
|---------------------------|------------------------------------------|
| GENERATOR                 |                                          |
| Generator type            | Brushless, synchronous / single-phase AC |
| Maximum Power (Kva)       | 6                                        |
| Rated Output (Kva)        | 5                                        |
| Frequency (Hz)            | 50                                       |
| Rated Voltage (V)         | 220                                      |
| MOTOR                     |                                          |
| Noise Level (Db)          | 71                                       |
| Autonomy (H)              | 11                                       |
| Fuel Tank Capacity (L)    | 28                                       |
| Startup system            | Manual / Electric                        |
| Displacement (cm3)        | 358                                      |
| Engine type               | 4-stroke petrol                          |
| DIMENSIONS                |                                          |
| Dimensions (Lxwxh) in mm  | 670x535x565                              |
| Dry weight (Kg)           | 93                                       |
| EQUIPMENTS                | EF7200E                                  |
| Plug wrench               | MOTORS                                   |
| Handle                    | -                                        |
| Owner's manual            |                                          |